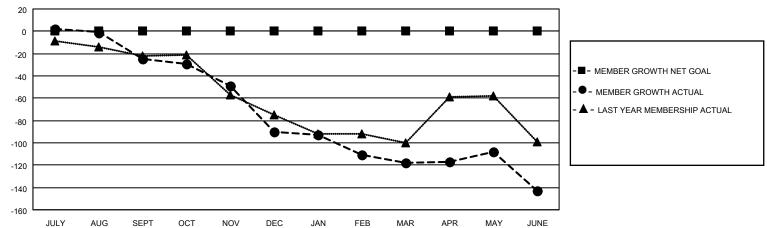

## GAT MONTHLY MEMBERSHIP PROGRESS REPORT

Multiple District 49

Results as of: 6/30/2021 LOCATION: ALASKA

| Clubs         |               |             |               | Members               |                        |                         |                                                    |  |
|---------------|---------------|-------------|---------------|-----------------------|------------------------|-------------------------|----------------------------------------------------|--|
|               | RESULTS FOR   | R 2020-2021 |               | RESULTS FOR 2020-2021 |                        |                         |                                                    |  |
| QUARTER       | NEW CLUB GOAL | NEW CLUBS   | DROPPED CLUBS | QUARTER MEMI          | BER GROWTH NET<br>GOAL | MEMBER GROWTH<br>ACTUAL | DROPPED<br>MEMBERS ACTUAL<br>(including transfers) |  |
| JULY/AUG/SEPT | 0             | 0           | 0             | JULY/AUG/SEPT         | 0                      | 37                      | 59                                                 |  |
| OCT/NOV/DEC   | 0             | 0           | 1             | OCT/NOV/DEC           | 0                      | 68                      | 130                                                |  |
| JAN/FEB/MAR   | 0             | 0           | 3             | JAN/FEB/MAR           | 0                      | 80                      | 102                                                |  |
| APR/MAY/JUNE  | 0             | 0           | 0             | APR/MAY/JUNE          | 0                      | 71                      | 86                                                 |  |

## GOALS AND ACTUAL MEMBERS CUMULATIVE

| DROPPED CLUBS: 4            |     | 38 CLUBS OF 63 ADDED 1 OR MORE | GENDER DISTRIBUTION             |                |     |
|-----------------------------|-----|--------------------------------|---------------------------------|----------------|-----|
|                             |     | NEW MEMBERS                    | MALE                            | 1,048 (57.11%) |     |
| DROPPED MEMBERS             |     |                                | FEMALE                          | 787 (42.89%)   |     |
| DECEASED                    | 18  | CLICK HERE FOR CUMULATIVE      | TOTAL FAMILY UNIT MEMBERS       |                | 407 |
| CLUB CANCELLED 35 OTHER 325 |     | MEMBERSHIP DATA                | FAMILY MEMBERS PAYING HALF DUES |                | 211 |
| TOTAL                       | 378 |                                | DOEG                            |                |     |